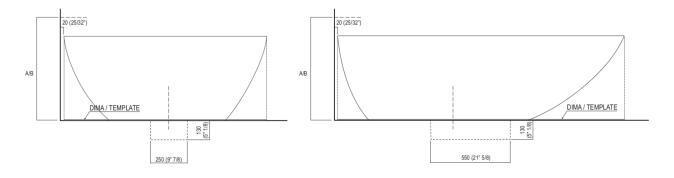

ed.

| Width:                  | 195.0 cm          | 76"3/4 inches                   |  |
|-------------------------|-------------------|---------------------------------|--|
| Height:                 | 57.5 cm           | 22"5/8 inches                   |  |
| Depth:                  | 129.0 cm          | 50"3/4 inches                   |  |
| Capacity:               | 475.0             | 125 gal                         |  |
| Weight:                 | 133.0 kg          | 293 lbs                         |  |
| Packaging measurements: | 138 x 205 x 78 cm | 54"1/4 x 80"5/8 x 30"3/4 inches |  |
| Weight with packaging:  | 213.0 kg          | 470 lbs                         |  |









# TECH SHEET BATHTUBS DROP AVAS1097Z



Dimensions for recess







## Dimensions for wall mounted taps



|        |                                         | A*             | B**            | Per un o<br>necessa |
|--------|-----------------------------------------|----------------|----------------|---------------------|
| FEZ    | (ARUB050000L, ARUB051000L, ARUB150000C, | 675 (26"32/64) | -              | superior            |
|        | ARUB151000C, ARUB1089S, ARUB190000C,    |                |                | For a co<br>use the |
|        | ARUB191000C, ARUB1091S)                 |                |                | bathtub             |
| MEMORY | (ARUB1076S, ARUB1077S, ARUB1040S)       | 675 (26"32/64) | -              |                     |
| SUITE  | (ARUB1107S)                             | 675 (26"32/64) | -              |                     |
| SQUARE | (ARUB0932N, ARUB0933N)