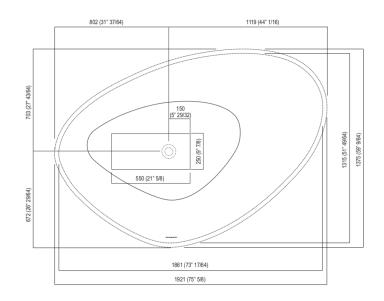

## Dimensions for wall mounted taps

|        |                                         | A*             | B**            | Per un o<br>necessa |
|--------|-----------------------------------------|----------------|----------------|---------------------|
| FEZ    | (ARUB050000L, ARUB051000L, ARUB150000C, | 675 (26"32/64) | -              | superior            |
|        | ARUB151000C, ARUB1089S, ARUB190000C,    |                |                | For a co<br>use the |
|        | ARUB191000C, ARUB1091S)                 |                |                | bathtub             |
| MEMORY | (ARUB1076S, ARUB1077S, ARUB1040S)       | 675 (26"32/64) | -              |                     |
| SUITE  | (ARUB1107S)                             | 675 (26"32/64) | -              |                     |
| SQUARE | (ARUB0932N, ARUB0933N)                  | -              | 675 (26"32/64) |                     |
| SEN    | (ASEN0912V)                             | -              | 675 (26"32/64) |                     |

Per un corretto posizionamento del pozzetto e della rubinetteria è necessario utilizzare la dima in cartone con sagoma uguale al profilo superiore della vasca

superiore della vasca. For a correct positioning of the recess and the tap it is necessary to use the carton template with the shape of the upper rim of the bathtub.

\* inserasse gruppo / axial distance for tap \*\* filo inferiore gruppo / Tap's lower edge