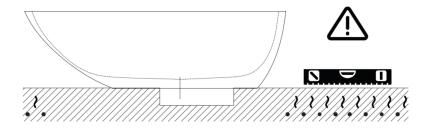

the upper rim of the bathtub.

Note

La vasca deve essere installata su un pavimento perfettamente piano. The bathtub must be positioned on a flat floor surface.

E' necessario predisporre a pavimento un pozzetto. It is necessary to prepare a recess in the floor.

Evitare di realizzare impianti di riscaldamento nell'area sottostante la vasca. Avoid the installation of floor heating plants in the area under the bathtub.