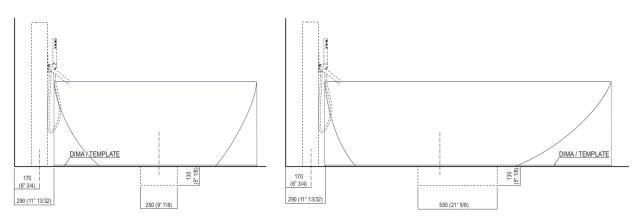

### Dimensions for freestanding spouts

### Dimensions for tap support

Per un corretto posizionamento del pozzetto e della rubinetteria è necessario utilizzare la dima in cartone con For a correct positioning of the recess and the tap it is necessary to use the carton template with the shape of

the upper rim of the bathtub.

Note

La vasca deve essere installata su un pavimento perfettamente piano. The bathtub must be positioned on a flat floor surface.

E' necessario predisporre a pavimento un pozzetto. It is necessary to prepare a recess in the floor.