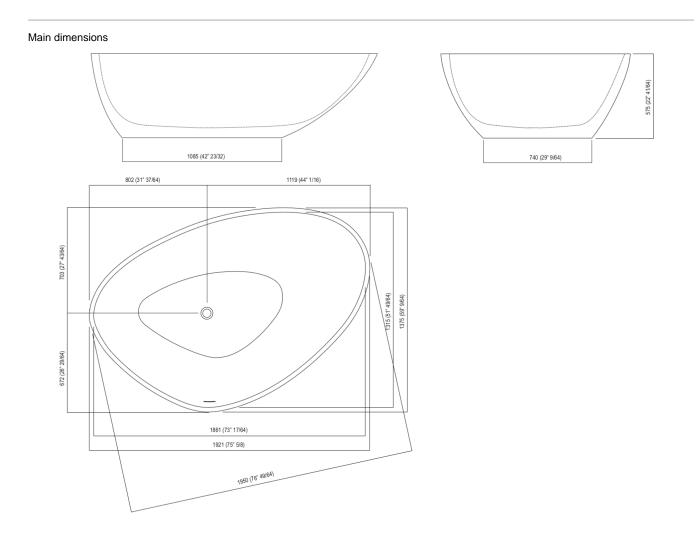

# TECH SHEET BATHTUBS DROP AVAS1097Z

Dimensions for recess

Per un corretto posizionamento del pozzetto e della rubinetteria è necessario utilizzare la dima in cartone con sagoma uguale al profilo superiore della vasca

superiore della vasca. For a correct positioning of the recess and the tap it is necessary to use the carton template with the shape of the upper rim of the bathtub.

the upper rim of the bathtub.

Note

La vasca deve essere installata su un pavimento perfettamente piano. The bathtub must be positioned on a flat floor surface.

E' necessario predisporre a pavimento un pozzetto. It is necessary to prepare a recess in the floor.