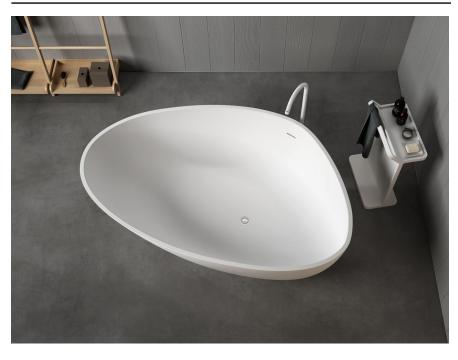

# TECH SHEET BATHTUBS DROP AVAS1097Z

Bathtubs Drop AVAS1097Z

Benedini Associati, 2014

bathtub

### Finishes

White Cristalplant® biobased AVAS1097Z

Bathtub made from white Cristalplant® biobased with overflow hole, without tap holes. Taps can be wall or floor mounted, or installed on Pillar or Pillar 2 column. The bathtub must be fitted with waste trap .MET0477 (.MET0434 for display tubs on display). For an easier installation of the bathtubs we recommend to use the template for the positioning of the waste trap AKITPZVAS. Materials used: Cristalplant® biobased.