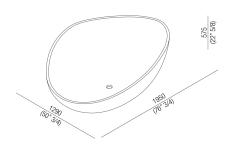

| Width:                  | 195.0 cm          | 76"3/4 inches                   |  |
|-------------------------|-------------------|---------------------------------|--|
| Height:                 | 57.5 cm           | 22"5/8 inches                   |  |
| Depth:                  | 129.0 cm          | 50"3/4 inches                   |  |
| Capacity:               | 475.0             | 125 gal                         |  |
| Weight:                 | 133.0 kg          | 293 lbs                         |  |
| Packaging measurements: | 138 x 205 x 78 cm | 54"1/4 x 80"5/8 x 30"3/4 inches |  |
| Weight with packaging:  | 213.0 kg          | 470 lbs                         |  |