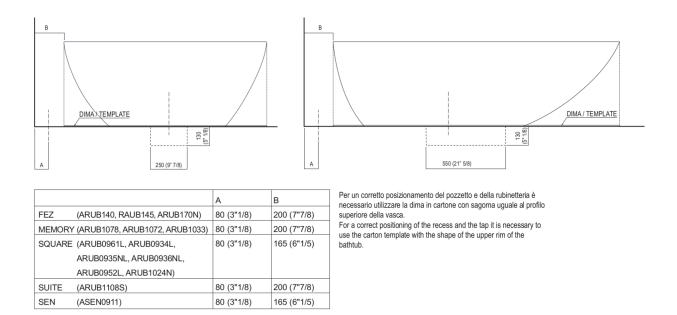

## Dimensions for wall mounted taps

|        |                                         | A*             | B**            | Per un o<br>necessa |
|--------|-----------------------------------------|----------------|----------------|---------------------|
| FEZ    | (ARUB050000L, ARUB051000L, ARUB150000C, | 675 (26"32/64) | -              | superior            |
|        | ARUB151000C, ARUB1089S, ARUB190000C,    |                |                | For a co<br>use the |
|        | ARUB191000C, ARUB1091S)                 |                |                | bathtub             |
| MEMORY | (ARUB1076S, ARUB1077S, ARUB1040S)       | 675 (26"32/64) | -              |                     |
| SUITE  | (ARUB1107S)                             | 675 (26"32/64) | -              |                     |
| SQUARE | (ARUB0932N, ARUB0933N)                  | -              | 675 (26"32/64) |                     |
| SEN    | (ASEN0912V)                             | -              | 675 (26"32/64) |                     |

Per un corretto posizionamento del pozzetto e della rubinetteria è necessario utilizzare la dima in cartone con sagoma uguale al profilo superiore della vasca

superiore della vasca. For a correct positioning of the recess and the tap it is necessary to use the carton template with the shape of the upper rim of the bathtub.