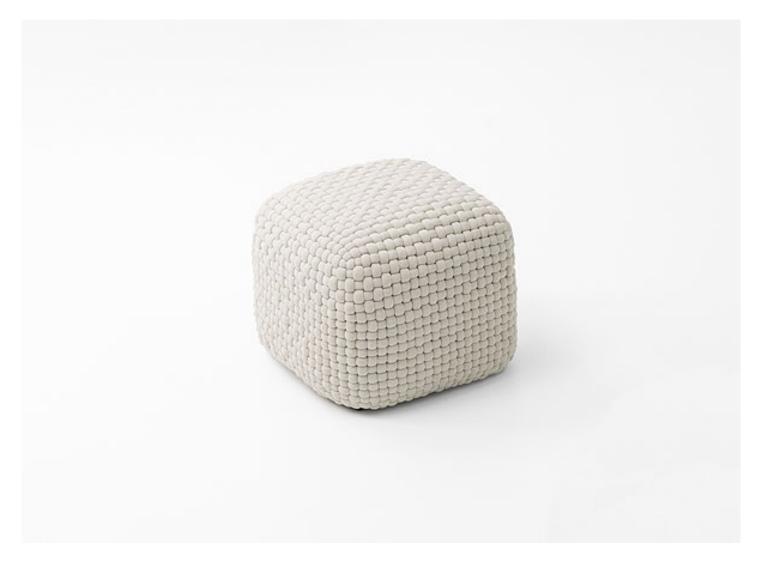

**Duvé** design : CRS

Series composed of pad, pouf and cushion.

The natural materials featured in the Eres collection can be used outdoors, but not be directly exposed to the elements, and require some extra attention and care than traditional outdoor furniture. These products need to be used under a stable cover and to be protected overnight. It is also recommended that they are sheltered indoors for seasonal protection. Some of the materials will mature and will change appearance and colour over time. And this will naturally happen.

Pad: Chainette tubular knit made of linen padded with cotton, woven by hand.

**Pouf and cushion padding:** polypropylene microspheres, fixed cover in three dimensional 100% polyester fabric.

Pouf and cushion upholstery: fixed, woven by hand with Chainette tubular knit made of linen and padded with cotton.