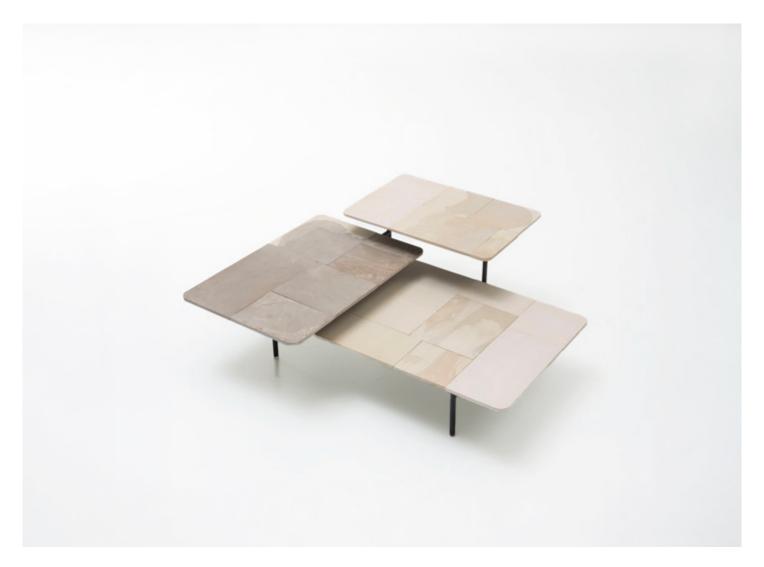

## Ensemble

design: Studio Stefan Scholten

Side table available in two dimensions, with two or three tops positioned at different levels.

Structure: AISI 316 stainless steel rod, matt varnished in grafite colour. Plastic spacers.

## Tops:

- in Sciara
- in Ikeda.

## Notes:

The décor of Sciara tops is made by hand and makes each single piece unique. The material, the particular production process and technique lead to different patterns on each element, which in turn form tops, which are different from one another, even within the same batch. Irregularity is the featuring characteristics of this production process.

The tops in Ikeda are made of hand-crafted ceramic, cut and reassembled to form a geometric décor on the surface.

This product can be used also in interior environments.

We advise to use a Winter Set protection cover.