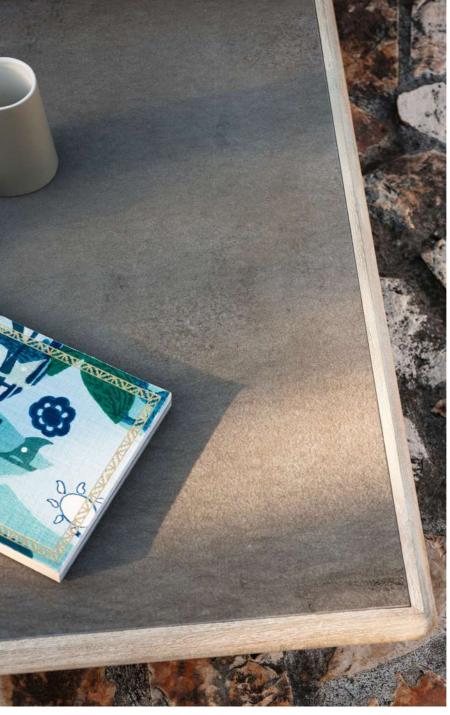

## TECHNICAL INFORMATION

DESCRIPTION
Coffee table for outdoor use.

STRUCTURE Teak.

TOP Stone.

WEIGHT

Structure

STORAGE COVER Available.

DIMENSION

 $L95 \times P95 \times H22 cm$ 

W 37" % × D 37" % × H 8" %

Materials

STRUCTURE

TOP/STONE

Luna stone Carrara marble