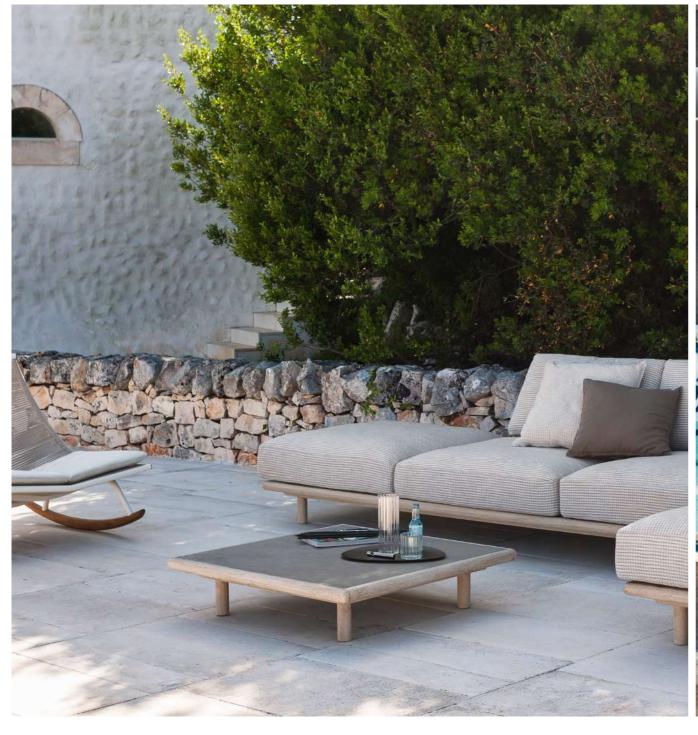

## Eden 220 Coffee Table

The EDEN system is an expression of synthesis, a project that draws on RODA's expertise in terms of manufacturing processes and use of padding materials, and combines all these elements according to an international, contemporary and versatile approach. The modular sofa collection consists of weather-resistant teak bases in white colour, of one, two and three-seater; a new hexagonal module acts as a corner-element in the most articulated compositions or as a single item, an "island" of relax. The backrests can be positioned in multiple ways and are made of stainless steel with a Batyline or padded tubular covering. The outdoor sofa can be combined with a coffee table with teak slatted top or with natural stone top.

## TECHNICAL INFORMATION

DESCRIPTION
Coffee table for outdoor use.

STRUCTURE Teak.

TOP Stone.

WEIGHT

Structure

STORAGE COVER Available.

DIMENSION

 $L95 \times P95 \times H22 cm$ 

W 37" % × D 37" % × H 8" %

Materials

STRUCTURE

TOP/STONE

Luna stone Carrara marble